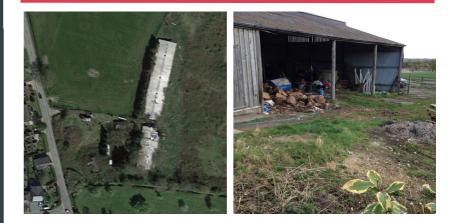

#### **Challenges:**

Planning permission was refused for a number of reasons including that the building was not of substantial construction.

The client had previously been refused planning permission to convert the outbuilding, as it is located within the statutory green belt.

#### **Results:**

Our Building Surveying team were able to counter this argument by preparing a building survey to demonstrate that the building was structurally sound and capable of conversion.

The planning inspector agreed with our arguments and dismissed the council's claims.