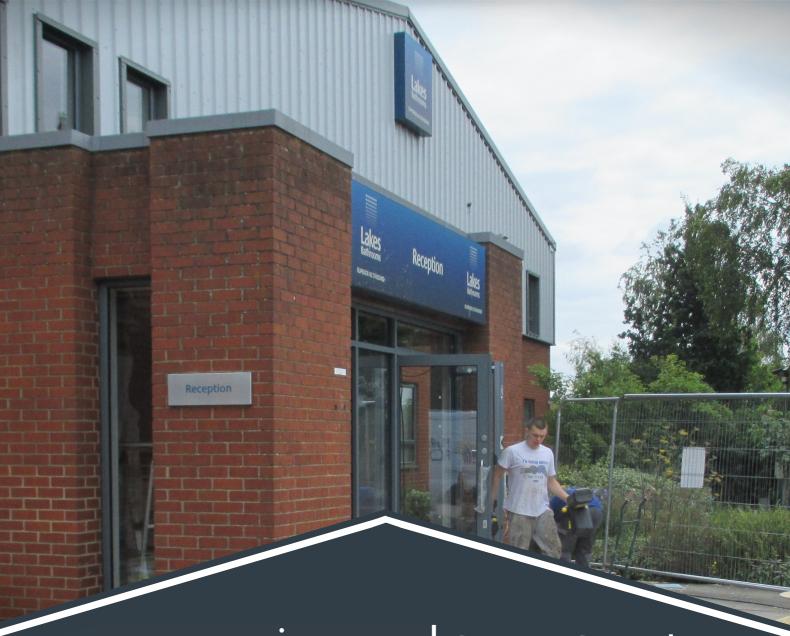

### Lakes Bathroom

To view more case studies visit: www.evansjones.co.uk/case-studies

#### **Project Overview:**

Evans Jones was appointed by Lakes Bathrooms to project manage the replacement of the roof and wall cladding systems, windows and doors at their site in Tewkesbury, Gloucestershire. The project consisted of the design and specification of the works, supervision of the works and contract administration.

#### **Challenges:**

The project was phased in 3 sections to allow the safe removal of existing asbestos cladding and to minimise the impact on the business as the warehouse and offices remained open throughout. The method of working ensured that the external building fabric remained weather tight throughout.