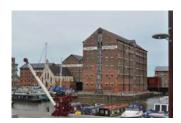

## **Insurance Valuations – Gloucester docks**

Private client Client:

Site: Gloucester docks

Offer: Fire Reinstatement Valuations

Evans Jones was appointed to carry out fire reinstatement valuations of two Victorian warehouses in Gloucester docks for an investment client.

The main challenge was to produce a robust cost assessment of two unique warehouse buildings in an equally unique setting.

We had previously worked on the refurbishment of other warehouses on Gloucester docks which gave us a unique insight into construction of these buildings and the challenges faced in terms of access in a docklands environment.