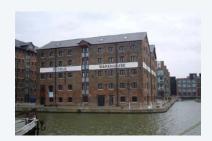

## **Insurance Valuations – Gloucester docks**

Private client Client:

Site: Gloucester docks

Offer: Fire Reinstatement Valuations

Evans Jones was appointed to carry out fire reinstatement valuations of two Victorian warehouses in Gloucester docks for an investment client.

The main challenge was to produce a robust cost assessment of two unique warehouse buildings in an equally unique setting.

We had previously worked on the refurbishment of other warehouses on Gloucester docks which gave us a unique insight into construction of these buildings and the challenges faced in terms of access in a docklands environment.