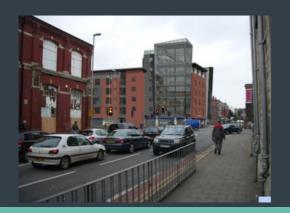

## **Challenges:**

The Spreadeagle Court site, which is considered a 'gateway' site for Gloucester City Centre, presented a significant challenge in terms of design, particularly as the existing buildings are considered of historical significance.

## **Results:**

As part of the planning consultancy, concept designs were prepared in a 3D format, enabling us to prepare photo montage images, to enable clients and planners to visualise new buildings in the context of the existing surroundings.