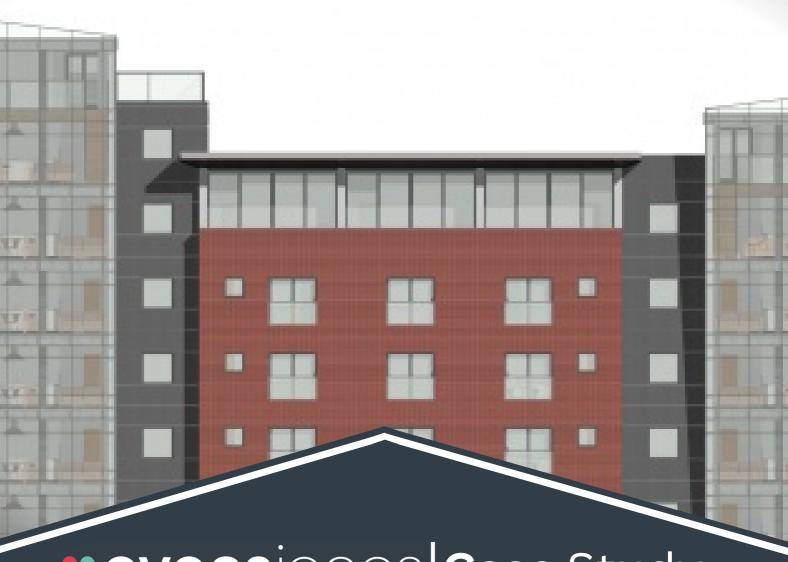

## **Project Overview:**

Evans Jones was appointed to consider the feasibility of the demolition and re-development of a site in Gloucester.

## **Challenges:**

The Spreadeagle Court site, which is considered a 'gateway' site for Gloucester City Centre, presented a significant challenge in terms of design, particularly as the existing buildings are considered of historical significance.

## **Results:**

As part of the planning consultancy, concept designs were prepared in a 3D format, enabling us to prepare photo montage images, to enable clients and planners to visualise new buildings in the context of the existing surroundings.